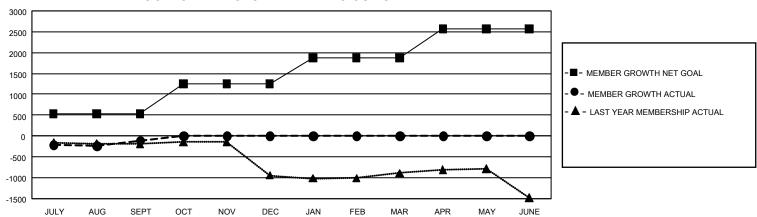

## GMT Constitutional Area 1, Group H

REPORT DOES NOT INCLUDE CLUBS IN UNDISTRICTED AREAS.

| Clubs                 |               |           |               | Members               |                         |                         |                                                    |
|-----------------------|---------------|-----------|---------------|-----------------------|-------------------------|-------------------------|----------------------------------------------------|
| RESULTS FOR 2023-2024 |               |           |               | RESULTS FOR 2023-2024 |                         |                         |                                                    |
| QUARTER               | NEW CLUB GOAL | NEW CLUBS | DROPPED CLUBS | QUARTER ME            | MBER GROWTH NET<br>GOAL | MEMBER GROWTH<br>ACTUAL | DROPPED MEMBERS<br>ACTUAL (including<br>transfers) |
| JULY/AUG/SEPT         | 24            | 2         | 15            | JULY/AUG/SEPT         | 534                     | 1,094                   | 1,024                                              |
| OCT/NOV/DEC           | 30            | 0         | 0             | OCT/NOV/DEC           | 720                     | 0                       | 0                                                  |
| JAN/FEB/MAR           | 45            | 0         | 0             | JAN/FEB/MAR           | 625                     | 0                       | 0                                                  |
| APR/MAY/JUNE          | 42            | 0         | 0             | APR/MAY/JUNE          | 688                     | 0                       | 0                                                  |

## GOALS AND ACTUAL MEMBERS CUMULATIVE

| DROPPED CLUBS: 15 |       | 362 CLUBS OF 1,352 ADDED 1<br>OR MORE NEW MEMBERS | GENDER DISTRIBUTION                  |                 |  |
|-------------------|-------|---------------------------------------------------|--------------------------------------|-----------------|--|
|                   |       |                                                   | MALE                                 | 18,213 (57.84%) |  |
|                   |       |                                                   | FEMALE                               | 13,266 (42.13%) |  |
| DROPPED MEMBERS   |       |                                                   | NON BINARY                           | 3 (0.01%)       |  |
| DECEASED          | 109   |                                                   | PREFER NOT TO ANSWER                 | 5 (0.02%)       |  |
| CLUB CANCELLED    | 69    |                                                   | TOTAL FAMILY UNIT MEMBERS            | 5,959           |  |
| OTHER             | 876   | CLICK HERE FOR                                    | ,                                    |                 |  |
| TOTAL             | 1,054 | CUMULATIVE MEMBERSHIP DATA                        | FAMILY MEMBERS PAYING HALF DUES 3,06 |                 |  |