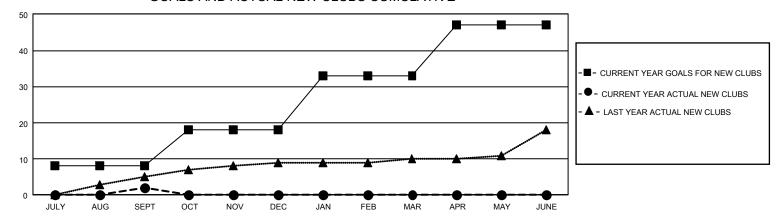

## GMT Constitutional Area 1, Group H

REPORT DOES NOT INCLUDE CLUBS IN UNDISTRICTED AREAS.

| Clubs                 |               |           |               | Members               |                         |                         |                                                    |
|-----------------------|---------------|-----------|---------------|-----------------------|-------------------------|-------------------------|----------------------------------------------------|
| RESULTS FOR 2023-2024 |               |           |               | RESULTS FOR 2023-2024 |                         |                         |                                                    |
| QUARTER               | NEW CLUB GOAL | NEW CLUBS | DROPPED CLUBS | QUARTER ME            | MBER GROWTH NET<br>GOAL | MEMBER GROWTH<br>ACTUAL | DROPPED MEMBERS<br>ACTUAL (including<br>transfers) |
| JULY/AUG/SEPT         | 24            | 2         | 15            | JULY/AUG/SEPT         | 534                     | 1,094                   | 1,024                                              |
| OCT/NOV/DEC           | 30            | 0         | 0             | OCT/NOV/DEC           | 720                     | 0                       | 0                                                  |
| JAN/FEB/MAR           | 45            | 0         | 0             | JAN/FEB/MAR           | 625                     | 0                       | 0                                                  |
| APR/MAY/JUNE          | 42            | 0         | 0             | APR/MAY/JUNE          | 688                     | 0                       | 0                                                  |

## GOALS AND ACTUAL NEW CLUBS CUMULATIVE